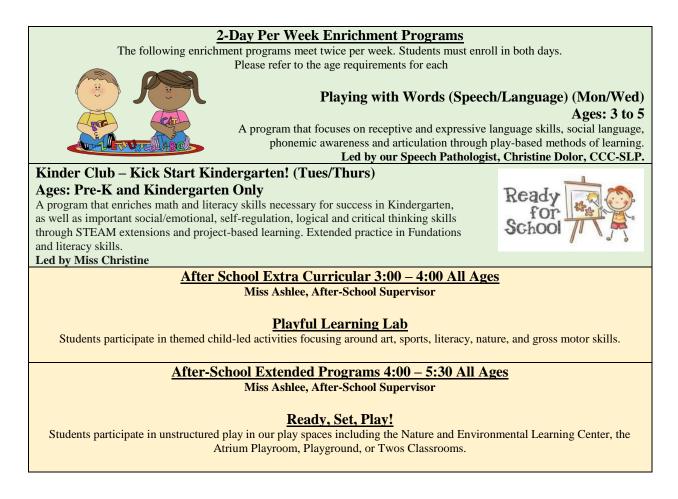

# **Extended Care Programs**

Fall 2019 Session (September 5<sup>th</sup> through January 17<sup>th</sup>)

| FALL PROGRAM SCHEDULE                                           |                                                                              |                                                                                     |                                                                                                    |                                                                                     |                                                          |  |  |  |
|-----------------------------------------------------------------|------------------------------------------------------------------------------|-------------------------------------------------------------------------------------|----------------------------------------------------------------------------------------------------|-------------------------------------------------------------------------------------|----------------------------------------------------------|--|--|--|
|                                                                 | Monday                                                                       | Tuesday                                                                             | Wednesday                                                                                          | Thursday                                                                            | Friday                                                   |  |  |  |
| Before-School<br>Extended                                       | <b>Lego Club</b><br>(ages 4 - 5)                                             | Puzzles & Games<br>(ages 4 - 5)                                                     | Artists Abound<br>(ages 4 - 5)                                                                     | Sensation Station<br>(ages 4 - 5)                                                   | <b>Destination</b><br><b>Imagination</b><br>(ages 4 - 5) |  |  |  |
| <b>Programs</b><br>8:00 a.m. – 8:50<br>a.m.                     | Discovery Den –<br>Blocks<br>(3 and younger)                                 | Discovery Den –<br>Games<br>(3 and younger)                                         | Discovery Den –<br>Art<br>(3 and younger)                                                          | Discovery Den -<br>Sensory Tubs<br>(3 and younger)                                  | Discovery Den -<br>Obstacle Courses<br>(3 and younger)   |  |  |  |
| Mid-Day<br>Extended<br>Programs                                 | Lunch n' Play<br>11:30 – 1:00<br>(twos, young threes)                        | Lunch n' Play<br>11:30 – 1:00<br>(twos, young threes)                               | Lunch n' Play<br>11:30 – 1:00<br>(twos, young threes)                                              | Lunch n' Play<br>11:30 – 1:00<br>(twos, young threes)                               | Lunch n' Play<br>11:30 – 1:00<br>(twos, young threes)    |  |  |  |
| Dismissal 1:00                                                  | Lunch Bunch<br>12:00 – 1:00<br>(Threes through<br>PreK)                      | Lunch Bunch<br>12:00 – 1:00<br>(Threes through<br>PreK)                             | Lunch Bunch<br>12:00 – 1:00<br>(Threes through<br>PreK)                                            | Lunch Bunch<br>12:00 – 1:00<br>(Threes through<br>PreK)                             | Lunch Bunch<br>12:00 – 1:00<br>(Threes through<br>PreK)  |  |  |  |
| Afternoon &<br>Enrichment<br>Programs                           | "Literacy & Lullabies"<br>Daily Rest & Reading Time<br>(any age)             |                                                                                     |                                                                                                    |                                                                                     |                                                          |  |  |  |
| 1:00 p.m. – 3:00<br>p.m.                                        | STEM Lab<br>(ages 3 and up)                                                  | Nature School<br>(ages 3 and up)                                                    | Habla Español<br>(Spanish<br>Immersion)<br>(ages 3 and up)                                         | Story Time Yoga<br>(ages 3 and up)                                                  | Art Adventures<br>(ages 3 and up)                        |  |  |  |
| Classes meet<br>twice per week<br>→                             | <b>"Playing with</b><br>Words"<br>(Speech-Language<br>Focus)<br>(ages 3 – 5) | <b>"Kinder Club"</b><br>Kick-Start<br>Kindergarten!<br>(Pre-K & K students<br>only) | <b>"Playing with</b><br>Words"<br>(Speech-Language<br>Focus)<br>(ages 3 – 5)                       | <b>"Kinder Club"</b><br>Kick-Start<br>Kindergarten!<br>(Pre-K & K students<br>only) |                                                          |  |  |  |
| After-School<br>Extra Curricular<br>3:00 p.m. – 4:00<br>p.m.    | Playful Learning<br>Lab<br>(any age)                                         | Playful Learning<br>Lab<br>(any age)                                                | Playful Learning<br>Lab<br>(any age)                                                               | Playful Learning<br>Lab<br>(any age)                                                | Playful Learning<br>Lab<br>(any age)                     |  |  |  |
| After-School<br>Extended<br>Program<br>4:00 p.m. – 5:30<br>p.m. | Ready, Set, Play!<br>(any age)                                               | Ready, Set, Play!<br>(any age)                                                      | <b>Ready, Set, Play!</b><br>(any age)<br><b>Church Choir</b><br><b>4:00 – 4:20</b><br>(ages 3 – 5) | <b>Ready, Set, Play!</b><br>(any age)                                               | <b>Ready, Set, Play!</b><br>(any age)                    |  |  |  |

## **Program Descriptions**